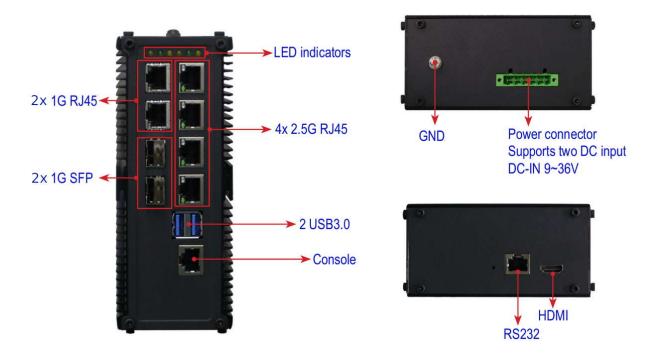

Built with Intel® Celeron® quad-core X6413E processor, 4x 2.5G and 2x 1G RJ45 network ports, 2 channels LAN BYPASS, 2x 1G SFP ports, RS232, RJ45 console port, dual power supply.

- Supports Intel® Celeron® X6413E CPU
- Intel® Ethernet Controller I225-V
- 1x 3200 MHz DDR4 SO-DIMM slot, up to 32GB
- 4x 2.5G and 2x 1G LAN ports, 2x channels BYPASS
- RS232, RJ45 console port
- 2x USB3.0, mSATA storage
- 2x 9~36V DC-In wide voltage

|              | Items                      | Descriptions                                                           |
|--------------|----------------------------|------------------------------------------------------------------------|
| Chassis      | Color                      | Black or customized                                                    |
|              | Dimensions (WxHxD), Weight | 60,8x158,1x122 mm, 3kg                                                 |
|              | Construction               | Aluminum extrusion chassis                                             |
|              | Front Panel                | silk-screen (Customized Logo optional)                                 |
| Motherboard  | CPU                        | Intel® Celeron® X6413E processor: 1.5GHz up to 3GHz, quad-core, TDP 9W |
|              | System Memory              | 1x 260pin DDR4 3200MHz SO-DIMM slot, up to 32GB                        |
| Storage      | Interface                  | 1x mSATA                                                               |
|              | Hard Drive                 | Max. 512GB SSD                                                         |
| Ethernet     | LAN Port 2.5G              | 4x 2.5G RJ45 ports, Intel® Ethernet Controller I225-V                  |
|              | LAN Port 1G                | 2x 1G RJ45, 2x 1G SFP ports, Intel® Ethernet Controller i350           |
|              | BYPASS                     | 2 channels Gen3.0 LAN BYPASS                                           |
|              | Indicator                  | Indicator LED for LAN link, active, speed LED, BYPASS function LED     |
|              | USB                        | 2x USB3.0                                                              |
| System I/O   | Console                    | 1x RJ45 console port                                                   |
|              | СОМ                        | 1x RS232                                                               |
|              | Reset Button               | 1x built-in reset button                                               |
|              | Display                    | НДМІ                                                                   |
|              | Watchdog                   | 1~255 seconds programmable software watchdog, support system reset     |
|              | Indicator                  | 1x Power LED, 1x HDD LED, definedable LED                              |
| Power Supply | Power Consumption          | 60W power adapter                                                      |
|              | Power Input                | Dual 9~36V DC wide voltage DC-In                                       |