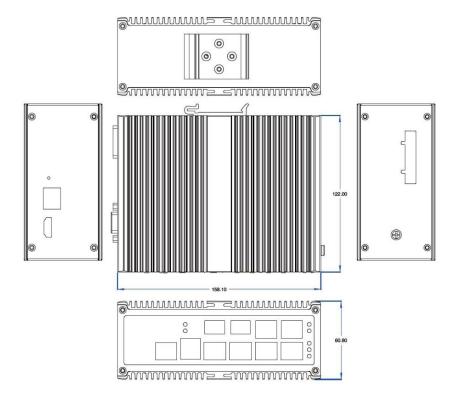

## **Dimensions**

|              | Items                      | Descriptions                                                           |
|--------------|----------------------------|------------------------------------------------------------------------|
| Chassis      | Color                      | Black or customized                                                    |
|              | Dimensions (WxHxD), Weight | 60,8x158,1x122 mm, 3kg                                                 |
|              | Construction               | Aluminum extrusion chassis                                             |
|              | Front Panel                | silk-screen (Customized Logo optional)                                 |
| Motherboard  | CPU                        | Intel® Celeron® X6413E processor: 1.5GHz up to 3GHz, quad-core, TDP 9W |
|              | System Memory              | 1x 260pin DDR4 3200MHz SO-DIMM slot, up to 32GB                        |
| Storage      | Interface                  | 1x mSATA                                                               |
|              | Hard Drive                 | Max. 512GB SSD                                                         |
| Ethernet     | LAN Port 2.5G              | 4x 2.5G RJ45 ports, Intel® Ethernet Controller I225-V                  |
|              | LAN Port 1G                | 2x 1G RJ45, 2x 1G SFP ports, Intel® Ethernet Controller i350           |
|              | BYPASS                     | 2 channels Gen3.0 LAN BYPASS                                           |
|              | Indicator                  | Indicator LED for LAN link, active, speed LED, BYPASS function LED     |
|              | USB                        | 2x USB3.0                                                              |
| System I/O   | Console                    | 1x RJ45 console port                                                   |
|              | СОМ                        | 1x RS232                                                               |
|              | Reset Button               | 1x built-in reset button                                               |
|              | Display                    | НДМІ                                                                   |
|              | Watchdog                   | 1~255 seconds programmable software watchdog, support system reset     |
|              | Indicator                  | 1x Power LED, 1x HDD LED, definedable LED                              |
| Power Supply | Power Consumption          | 60W power adapter                                                      |
|              | Power Input                | Dual 9~36V DC wide voltage DC-In                                       |